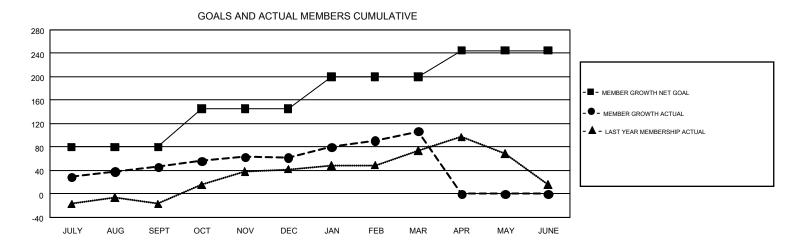

JAN

FEB

REPORT DOES NOT INCLUDE CLUBS IN UNDISTRICTED AREAS.

| Clubs                 |               |           |               | Members               |                           |                         |                                              |  |
|-----------------------|---------------|-----------|---------------|-----------------------|---------------------------|-------------------------|----------------------------------------------|--|
| RESULTS FOR 2018-2019 |               |           |               | RESULTS FOR 2018-2019 |                           |                         |                                              |  |
| QUARTER               | NEW CLUB GOAL | NEW CLUBS | DROPPED CLUBS | QUARTER               | MEMBER GROWTH NET<br>GOAL | MEMBER GROWTH<br>ACTUAL | DROPPED MEMBERS ACTUAL (including transfers) |  |
| JULY/AUG/SEPT         | 2             | 1         | 0             | JULY/AUG/SEPT         | 80                        | 143                     | 86                                           |  |
| OCT/NOV/DEC           | 1             | 0         | 0             | OCT/NOV/DEC           | 65                        | 58                      | 41                                           |  |
| JAN/FEB/MAR           | 1             | 0         | 0             | JAN/FEB/MAR           | 55                        | 74                      | 25                                           |  |
| APR/MAY/JUNE          | 1             | 0         | 0             | APR/MAY/JUNE          | 45                        | 0                       | 0                                            |  |