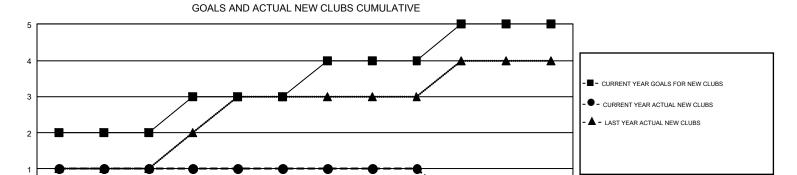

JAN

FEB

REPORT DOES NOT INCLUDE CLUBS IN UNDISTRICTED AREAS.

| Clubs                 |               |           |               | Members               |                           |                         |                                              |  |
|-----------------------|---------------|-----------|---------------|-----------------------|---------------------------|-------------------------|----------------------------------------------|--|
| RESULTS FOR 2018-2019 |               |           |               | RESULTS FOR 2018-2019 |                           |                         |                                              |  |
| QUARTER               | NEW CLUB GOAL | NEW CLUBS | DROPPED CLUBS | QUARTER               | MEMBER GROWTH NET<br>GOAL | MEMBER GROWTH<br>ACTUAL | DROPPED MEMBERS ACTUAL (including transfers) |  |
| JULY/AUG/SEPT         | 2             | 1         | 0             | JULY/AUG/SEPT         | 80                        | 143                     | 86                                           |  |
| OCT/NOV/DEC           | 1             | 0         | 0             | OCT/NOV/DEC           | 65                        | 58                      | 41                                           |  |
| JAN/FEB/MAR           | 1             | 0         | 0             | JAN/FEB/MAR           | 55                        | 74                      | 25                                           |  |
| APR/MAY/JUNE          | 1             | 0         | 0             | APR/MAY/JUNE          | 45                        | 0                       | 0                                            |  |